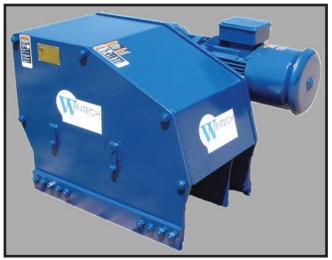

## 40HL - E2 Electric Deck Winch

## **Standard Features:**

- 40 Ton Holding Capacity / 13800 lbs Line Pull at 18 fpm
- Pinch-Roller System Dramatically Reduces Cable Backlash
- 7.5 HP Severe Duty TEFC Electric with Holding Brake
- Helical Bevel Gear Reducer with Final Spur Gear Reduction
- Drum accepts standard wedges for cable attachment
- Removable Steel Hood Covers the entire drum
- Nylatron Guide Rollers reduce cable wear