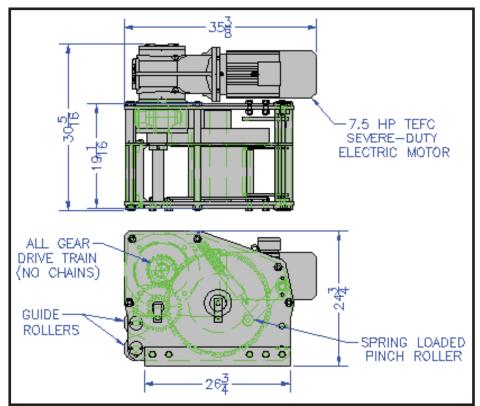

## 40HL - E2 Electric Deck Winch

## **Standard Features:**

- 40 Ton Holding Capacity / 13800 lbs Line Pull at 18 fpm
- Pinch-Roller System Dramatically Reduces Cable Backlash
- 7.5 HP Severe Duty TEFC Electric with Holding Brake
- Helical Bevel Gear Reducer with Final Spur Gear Reduction
- Drum accepts standard wedges for cable attachment
- Removable Steel Hood Covers the entire drum
- Nylatron Guide Rollers reduce cable wear