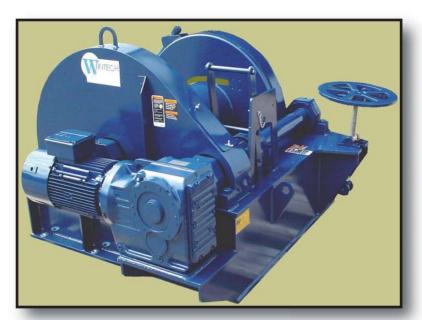

## DP20000-22 Mooring/Anchor Winch

## **Description:**

Wintech Mooring Winches are specifically designed for anchor deployment and marine mooring applications. The Model DP20000-22 shown is a standard model. Wintech can customize a design to suit your needs.

## **Specifications:**

- 20,000 lbs continuous linepull @ 22 fpm on 2nd layer
- 36,000 lbs starting linepull on 1st layer
- 15HP Severe Duty TEFC Electric Motor with holding brake
- Low maintenance all gear drive train (no chains)
- Manually operated jaw clutch allows freewheeling of cable drum
- Adjustable band brake prevents cable backlashing during anchor deployment and can hold up to 65,000 lbs of tension