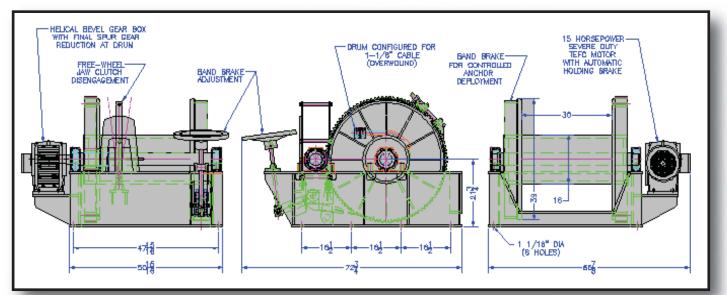

## DP20000-22 Mooring/Anchor Winch

## **Description:**

Wintech Mooring Winches are specifically designed for anchor deployment and marine mooring applications. The Model DP20000-22 shown is a standard model. Wintech can customize a design to suit your needs.

## **Specifications:**

- 20,000 lbs continuous linepull @ 22 fpm on 2nd layer
- 36,000 lbs starting linepull on 1st layer
- 15HP Severe Duty TEFC Electric Motor with holding brake
- Low maintenance all gear drive train (no chains)
- Manually operated jaw clutch allows freewheeling of cable drum
- Adjustable band brake prevents cable backlashing during anchor deployment and can hold up to 65,000 lbs of tension