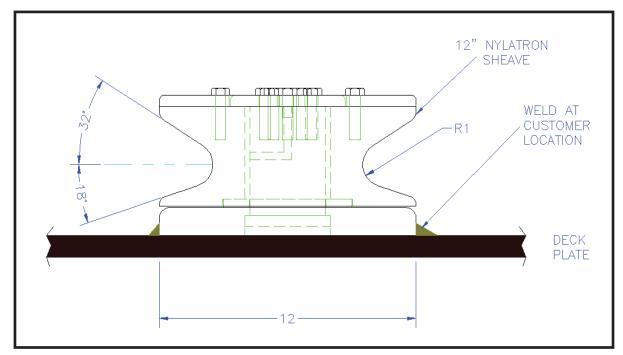

## RB -12 - SYN Synthetic Roller Button

## **Description:**

Wintech Model RB-12-SYN 12" Synthetic Roller Button is designed for use with synthetic ropes on towing and various other marine applications.

## **Standard Features:**

- 12" Replaceable Machined Nylon Sheave with Bronze Bushing
- 12" Replaceable Heavy Duty Machined Mounting Base
- Sintered Bronze Bushings and Thrust Washer
- Also available with Steel Sheave
- 1" Cable Capacity