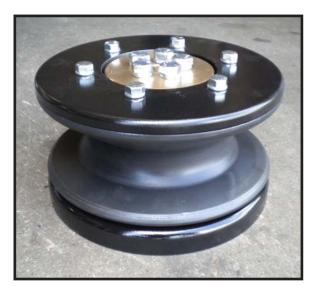

## RB -12 - SYN Synthetic Roller Button

## **Description:**

Wintech Model RB-12-SYN 12" Synthetic Roller Button is designed for use with synthetic ropes on towing and various other marine applications.

## **Standard Features:**

- 12" Replaceable Machined Nylon Sheave with Bronze Bushing
- 12" Replaceable Heavy Duty Machined Mounting Base
- Sintered Bronze Bushings and Thrust Washer
- Also available with Steel Sheave
- 1" Cable Capacity