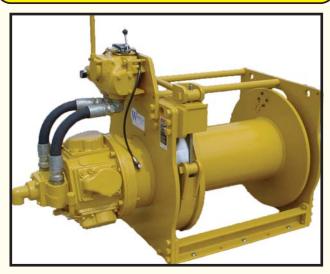

WINCHES & FAIRLEADS

## **Standard Features:**

- Automatic disc-type holding brake
- Manual band-type holding brake
- Minimal 18:1 drum to cable diameter ratio
- Integral directional control valve design for harsh environments
- Designed for reliable day to day operation
- Heavy-duty steel fabricated drum and frame components
- Sandblasted and coated with Wintech Blue marine duty paint
- Line pull 10,000 lbs at full drum\*\*
- Speed 50 fpm\*\*
- \*\* Performance is based on air supply of 700CFM @ 100PSI

## **Options Available:**

- Automatic band brakes
- Grooved, divided and extended length drums
- Air preparation packages: filter, lubricator, strainer, and regulator
- Drum guards
- Remote pendant control
- Muffler
- Special paint options: special colors, zinc rich primer, epoxy top coats
- Hydraulic models are also available