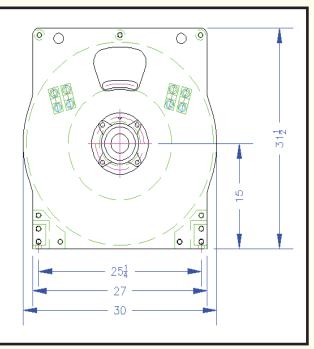

## WA100 Air Powered Winch

| Cable Capacity (20" Long Drum) |        |        |
|--------------------------------|--------|--------|
| 5/8''                          | 3/4"   | 7/8''  |
| 800 ft                         | 550 ft | 375 ft |

Other Drum Lengths / Cable Capacities are Available

Due to our policy of continuing development, all specifications are subject to change without notice. Users of these products are responsible for ensuring their suitability for the application in which they are being used.