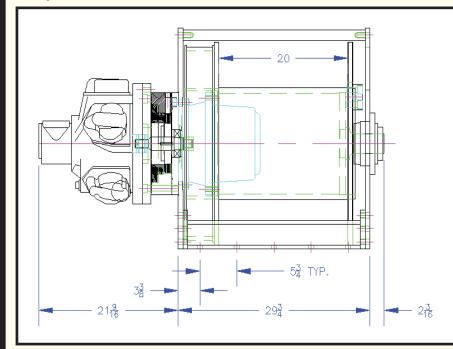

## WA100 Air Powered Winch

| Cable Capacity (20" Long Drum) |        |        |
|--------------------------------|--------|--------|
| 5/8''                          | 3/4"   | 7/8''  |
| 800 ft                         | 550 ft | 375 ft |

Other Drum Lengths / Cable Capacities are Available

Due to our policy of continuing development, all specifications are subject to change without notice. Users of these products are responsible for ensuring their suitability for the application in which they are being used.